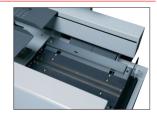

### 4 Glue tank

Glue amount and cut off can be controlled from the touch screen. Teflon coated cassette style glue tank is very easy to clean. Glue tank clearing station is prepared for easy cleaning.