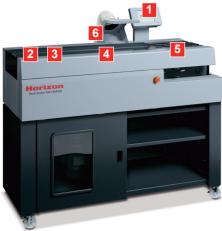

## 2 Book block production for Case binding

2nd Level plate is available for lining bound book block production. End paper can be added here after notching process so that lining bound book can

be produce in single pass.

# 3 Notching station

The double pass notching system produces strong book binds. Notching can be easily set ON or OFF from the touch screen. Notching cutter is specially designed for PUR glue binding so that notching cutter performs very fine pitch roughening.

### 4 Glue tank

Glue amount and cut off can be controlled from the touch screen. Teflon coated cassette style glue tank is very easy to clean. Glue tank clearing station is prepared for easy cleaning.

# 5 Nipping station

Strong Nipper mechanism ensures to strong and clean look book. Nipping pressure, Nipping height, Nipping time, Nipping waiting time and Nipping angle can be adjusted from the touch screen.

### 6 Fume extraction (VS-160): Option

Optional fume extraction blower can be equipped for clean and comfortable operation. Extraction hood is equipped as standard for easy arrangement of evacuation at shop floor.

# 7 Creaser (CRB-160): Option

Optional CRB-160 impact creaser can be on-line to prepare creased (up to 8 line) cover.