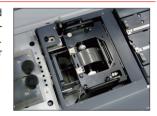

# 5 Nipping station

Strong Nipper mechanism ensures to strong and clean look book. Nipping pressure, Nipping height, Nipping time, Nipping waiting time and Nipping angle can be adjusted from the touch screen.