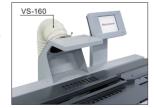

### 6 Fume extraction (VS-160): Option

Optional fume extraction blower can be equipped for clean and comfortable operation. Extraction hood is equipped as standard for easy arrangement of evacuation at shop floor.