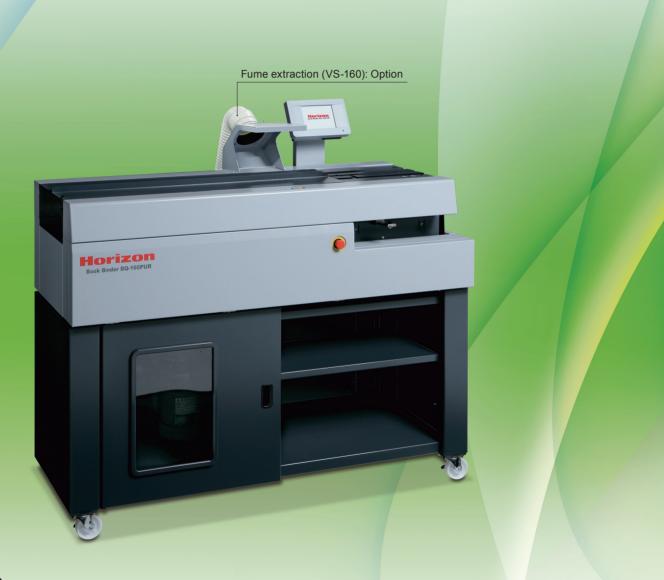

# BQ-160PUR

**PUR Binder** 

### **Features**

- 1. Suitable to produce personalized photo book production such as wedding albums and travel albums.
- 2. Perfect binding, tape binding and lining binding (for case binding) can be performed.
- 3. Up to 40 mm / 1.57" thickness of book can be produced.
- 4. Optional CRB-160 impact creaser can be on-line to prepare creased (up to 8 line) cover.
- **5.** Optional VS-160 fume extractor is available for clean operation.

### 6 Fume extraction (VS-160): Option

Optional fume extraction blower can be equipped for clean and comfortable operation. Extraction hood is equipped as standard for easy arrangement of evacuation at shop floor.