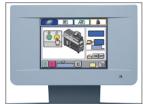

# 1 Color Touchscreen

A graphical icon-based color touch screen is provided for easy set up and navigation. Perfect binding, tape binding and lining binding can be performed with simple select from touch screen.